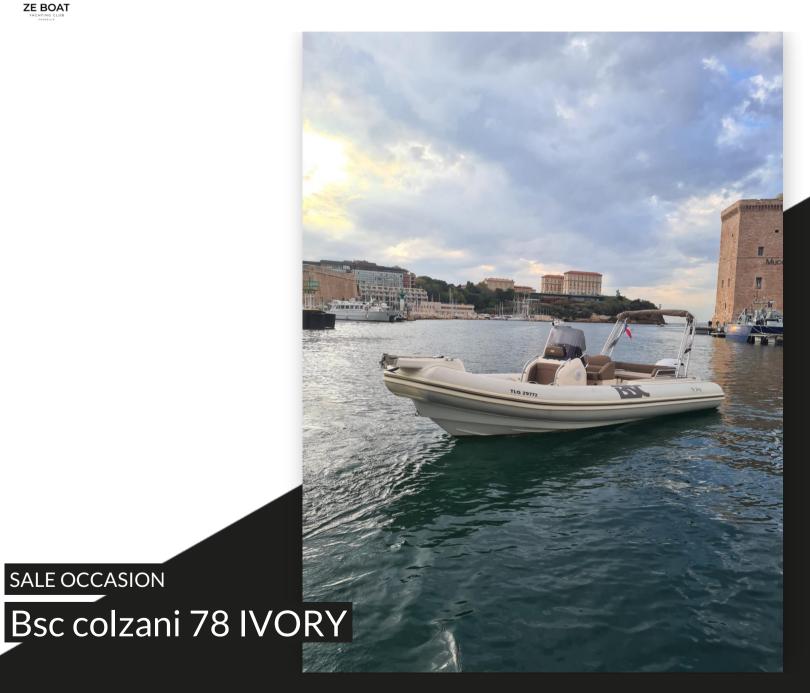

## **DESCRIPTION**

The BSC 78 is the safe value of the BSC range.

An extremely versatile boat, comfortable, spacious, very well equipped and very ergonomic.

If you're looking for a boat that can carry a dozen people without being bothered, while feeling safe, this is the boat you need.

Safe, comfortable, fast and elegant it will be perfect to enjoy water sports or to do cabotage.

With a capacity of 12 on board, this boat will be perfect for your outings with family or friends.

Equipped with a Yamaha 300hp engine, you can move quickly from your anchorage to an other.